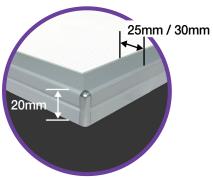

# BISUN LIED LIGHT BOX



CUL US LISTED E344011

#### FEELIS USA, INC.

333 N. Berry St. Brea, CA 92821 U.S.A.

Phone: 714-523-2146 Fax: 714-523-2147 Email: lewis@feelisusa.com

Website : www.feelisusa.com



# LED Light Box (Single Side Type)

### **▼ Standard Type (Edge lit Type)**

CUL us LISTED E344011

(Available Any Custom Size up to 3000mm X 1800mm)







- Available Color Changeable Light Box Using RGB LED With Built in Controller









# LED Light Box (Single Side Type)

### **☎** Back lit Type

(Available Any Custom Size up to 6000mm X 3000mm)











# LED Light Box (Double Side Type)

### **☎ 30mm Type**

(Available Any Custom Size up to 2440mm X 1220mm)

















# LED Light Box (Double Side Type)

### **≇ 40mm Type**

(Available Any Custom Size up to 2440mm X 1220mm)