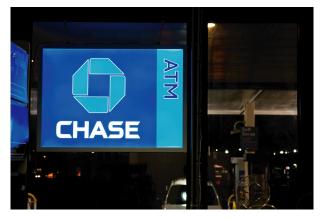

# LED Light Box (Single Side Type)

### **▼ Standard Type (Edge lit Type)**

CUL us LISTED E344011

(Available Any Custom Size up to 3000mm X 1800mm)

- Available Color Changeable Light Box Using RGB LED With Built in Controller