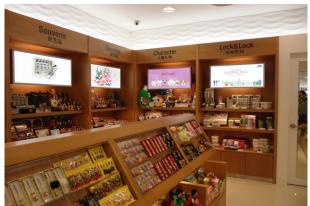

# LED Light Box (Single Side Type)

### **▼ Standard Type (Edge lit Type)**

CUL us LISTED E344011

(Available Any Custom Size up to 3000mm X 1800mm)

- Available Color Changeable Light Box Using RGB LED With Built in Controller