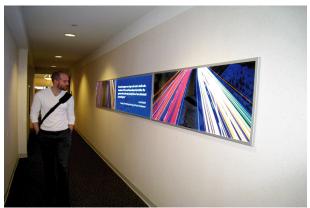

# LED Light Box (Double Side Type)

### **☎ 30mm Type**

(Available Any Custom Size up to 2440mm X 1220mm)