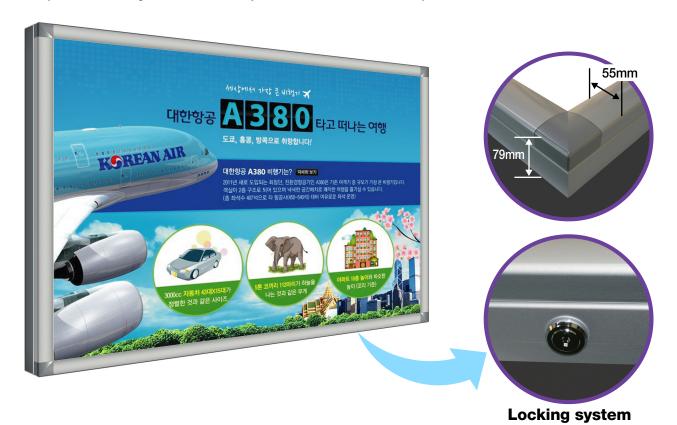

# LED Light Box (Double Side Type)

### **≇ 40mm Type**

(Available Any Custom Size up to 2440mm X 1220mm)