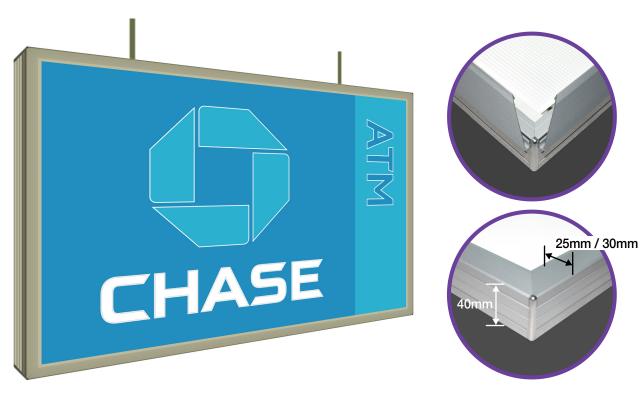

# LED Light Box (Double Side Type)

### **≇ 40mm Type**

(Available Any Custom Size up to 2440mm X 1220mm)