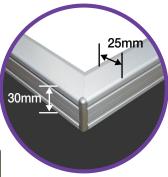

# BISUN LIED LIGHT BOX



CUL US LISTED E344011

#### FEELIS USA, INC.

333 N. Berry St. Brea, CA 92821 U.S.A.

Phone: 714-523-2146 Fax: 714-523-2147 Email: lewis@feelisusa.com

Website : www.feelisusa.com



# LED Light Box (Single Side Type)

### **▼ Standard Type (Edge lit Type)**

CUL us LISTED E344011

(Available Any Custom Size up to 3000mm X 1800mm)







- Available Color Changeable Light Box Using RGB LED With Built in Controller









# LED Light Box (Single Side Type)

### **☎** Back lit Type

(Available Any Custom Size up to 6000mm X 3000mm)











# LED Light Box (Double Side Type)

### **☎ 30mm Type**

(Available Any Custom Size up to 2440mm X 1220mm)

















# LED Light Box (Double Side Type)

### **≇ 40mm Type**

(Available Any Custom Size up to 2440mm X 1220mm)