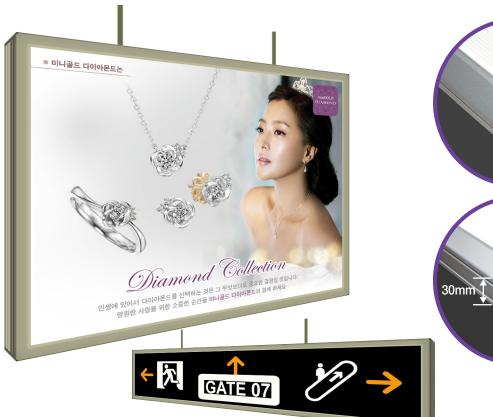

### **▼ Standard Type (Edge lit Type)**

CUL us LISTED E344011

(Available Any Custom Size up to 3000mm X 1800mm)

- Available Color Changeable Light Box Using RGB LED With Built in Controller