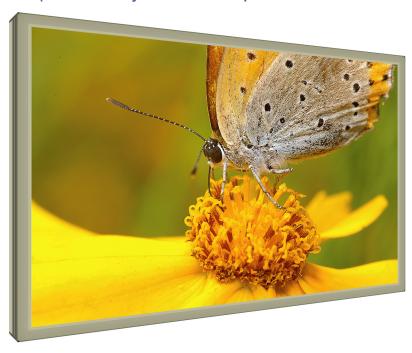

# LED Light Box (Single Side Type)

### **▼ Standard Type (Edge lit Type)**

CUL us LISTED E344011

(Available Any Custom Size up to 3000mm X 1800mm)

- Available Color Changeable Light Box Using RGB LED With Built in Controller