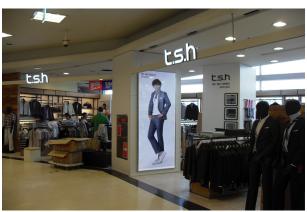

# LED Light Box (Single Side Type)

### **▼ Standard Type (Edge lit Type)**

CUL us LISTED E344011

(Available Any Custom Size up to 3000mm X 1800mm)

- Available Color Changeable Light Box Using RGB LED With Built in Controller